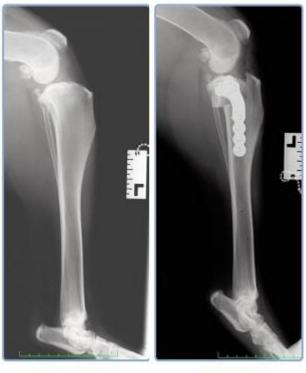

## BEFORE AFTER

We are confident to also offer a 6 month guarantee on any complications directly related to the surgery.

TPLO (*Tibial Plateau Levelling Osteotomy*) is currently regarded as the most effective surgery for pets suffering with cruciate disease.